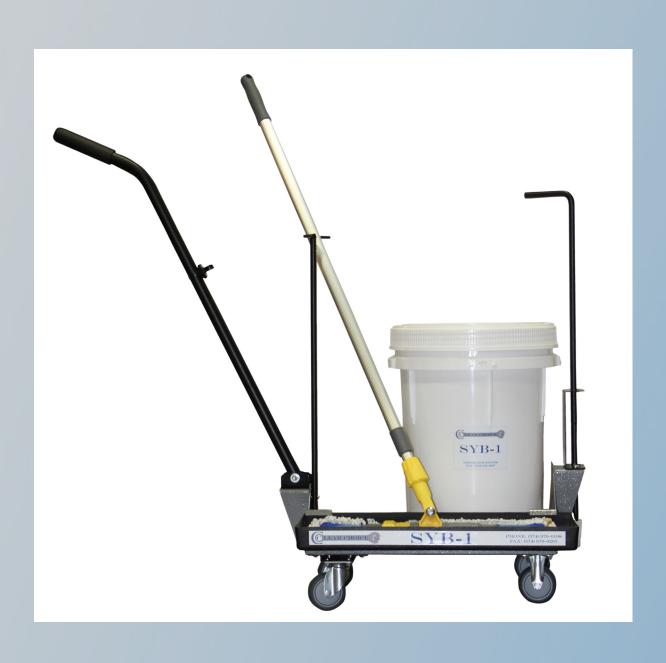

52744 Park Six Court ● Elkhart ● IN ● 46514 Phone●(574) 970-0198 Fax●(574) 970-0285

This applicator was designed for applying all types of solutions to floors, ranging from small to medium sized areas. The ergonomic and light weight design allows for ease of application, while protecting against accidental back injuries. Each unit includes: applicator mop, storage tray, and 5 gallon bucket.

## **Features**

- Apply solutions at 9,000 sq/ft per hour
- Dispense directly on the floor with a conveniently located valve control lever
- Eliminates dipping mops and heavy buckets
- Easy on the back
- Heavy guage, powder coated steel frame
- Lightweight, ergonomic design
- 5 Gallon capacity